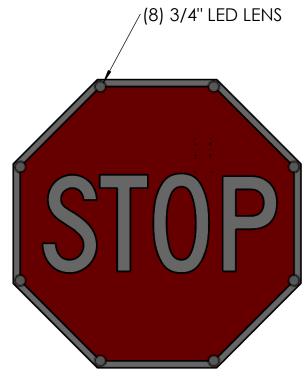

## R1-1-4848-HI-8 Red LED Stop Sign

 $1\frac{7}{8}$ " SIDE VIEW

**FRONT VIEW** 

REAR VIEW

PART #:

R1-1-4848-HI-8

TITLE:

**R1-1 RED LED STOP SIGN** 