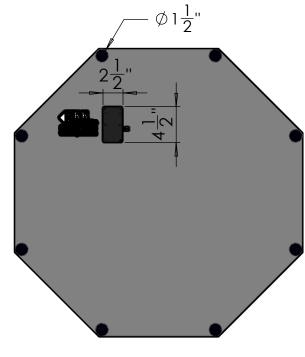

## R1-1-4848-HI-8 Red LED Stop Sign

 $1\frac{7}{8}$ " SIDE VIEW

**FRONT VIEW** 

REAR VIEW

PART #:

R1-1-4848-HI-8

TITLE:

**R1-1 RED LED STOP SIGN** 